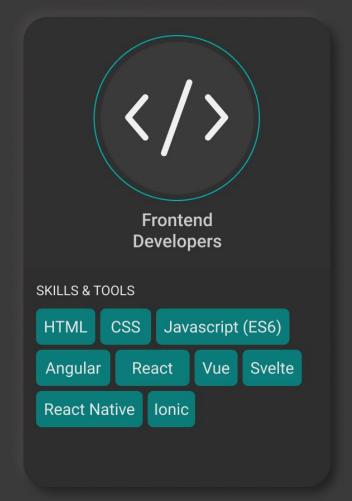

#### Web development

- Angular
- ReactJS
- Progressive Web Apps
- NodeJS (Express / NestJS / Koa)

Hybrid mobile applications

- React Native (Android / iOS)
- Flutter (Android / iOS)
- Ionic

#### Native mobile applications

- Java
- Kotlin