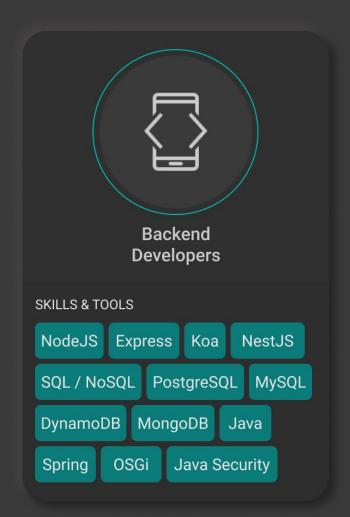

#### Web development

- Angular
- ReactJS
- Progressive Web Apps
- NodeJS (Express / NestJS / Koa)

Hybrid mobile applications

- React Native (Android / iOS)
- Flutter (Android / iOS)
- Ionic

#### Databases

- MySQL
- PostgreSQL
- MongoDB
- DynamoDB
- Firebase
- Supabase

#### **Cloud Infrastructure**

- AWS
- Google Cloud